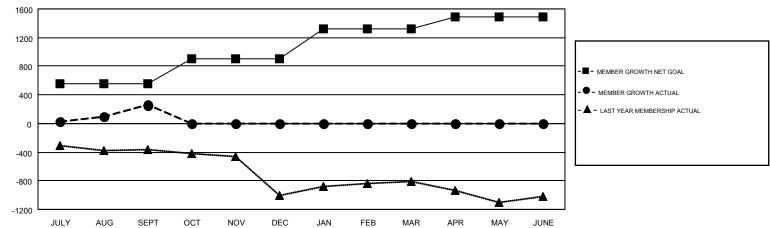

## GOALS AND ACTUAL MEMBERS CUMULATIVE

| DROPPED CLUBS: 1  DROPPED MEMBERS |            | 75 CLUBS OF 426 ADDED 1 OR MORE<br>NEW MEMBERS | GENDER DIST  MALE  FEMALE  |  |       |
|-----------------------------------|------------|------------------------------------------------|----------------------------|--|-------|
| DECEASED                          | 7          | CLICK HERE FOR CUMULATIVE                      | TOTAL FAMILY UNIT MEMBERS  |  | 4,801 |
| CLUB CANCELLED OTHER              | 111<br>161 | MEMBERSHIP DATA                                | FAMILY MEMBERS PAYING HALF |  | 2,905 |
| TOTAL                             | 279        |                                                | DUES                       |  |       |

## Multiple District 316

GMT: VENKATA S RAJU DANTULURI

GMT CA 6

| Clubs                 |               |           |               | Members               |                           |                         |                                                    |  |
|-----------------------|---------------|-----------|---------------|-----------------------|---------------------------|-------------------------|----------------------------------------------------|--|
| RESULTS FOR 2018-2019 |               |           |               | RESULTS FOR 2018-2019 |                           |                         |                                                    |  |
| QUARTER               | NEW CLUB GOAL | NEW CLUBS | DROPPED CLUBS | QUARTER               | MEMBER GROWTH NET<br>GOAL | MEMBER GROWTH<br>ACTUAL | DROPPED<br>MEMBERS ACTUAL<br>(including transfers) |  |
| JULY/AUG/SEPT         | 20            | 13        | 1             | JULY/AUG/SEPT         | 550                       | 569                     | 280                                                |  |
| OCT/NOV/DEC           | 11            | 0         | 0             | OCT/NOV/DEC           | 350                       | 0                       | 0                                                  |  |
| JAN/FEB/MAR           | 8             | 0         | 0             | JAN/FEB/MAR           | 425                       | 0                       | 0                                                  |  |
| APR/MAY/JUNE          | 7             | 0         | 0             | APR/MAY/JUNE          | 158                       | 0                       | 0                                                  |  |