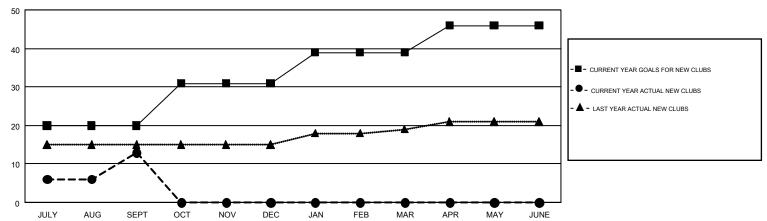

## GOALS AND ACTUAL NEW CLUBS CUMULATIVE

## Multiple District 316

GMT: VENKATA S RAJU DANTULURI

GMT CA 6

| Clubs                 |               |           |               | Members               |                           |                         |                                                    |  |
|-----------------------|---------------|-----------|---------------|-----------------------|---------------------------|-------------------------|----------------------------------------------------|--|
| RESULTS FOR 2018-2019 |               |           |               | RESULTS FOR 2018-2019 |                           |                         |                                                    |  |
| QUARTER               | NEW CLUB GOAL | NEW CLUBS | DROPPED CLUBS | QUARTER               | MEMBER GROWTH NET<br>GOAL | MEMBER GROWTH<br>ACTUAL | DROPPED<br>MEMBERS ACTUAL<br>(including transfers) |  |
| JULY/AUG/SEPT         | 20            | 13        | 1             | JULY/AUG/SEPT         | 550                       | 569                     | 280                                                |  |
| OCT/NOV/DEC           | 11            | 0         | 0             | OCT/NOV/DEC           | 350                       | 0                       | 0                                                  |  |
| JAN/FEB/MAR           | 8             | 0         | 0             | JAN/FEB/MAR           | 425                       | 0                       | 0                                                  |  |
| APR/MAY/JUNE          | 7             | 0         | 0             | APR/MAY/JUNE          | 158                       | 0                       | 0                                                  |  |